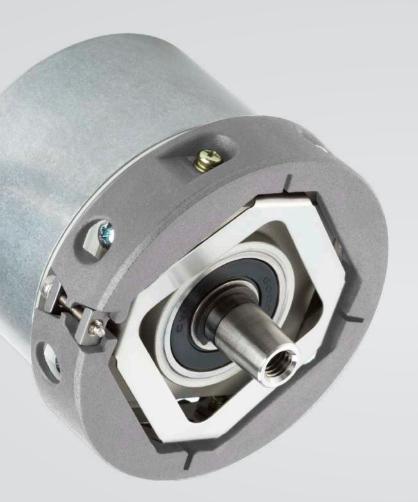

# **ENCODERS**FOR LIFT





### SOLID SHAFT

Ø6-12mm

#### **HOLLOW SHAFT**

Ø4-42mm

### **CONIC SHAFT**

1:10

#### **ACCESSORIES**

Expanding Coupling
Flexible Flange
Pre-assembled Cables
Shaft-Copying

## **INCREMENTAL & ABSOLUTE ENCODERS**





INCREMENTAL SIN/COS









### **CUSTOMIZED PROJECTS**

**HOHNER AUTOMATION** offers the possibility to customize the encoder according to the customer needs, even for small series or samples.

- > Free engineering services
- > Mechanical Know-How
- > Optical Know-How
- > Electronic Know-How



With more than 30 years of experience in the lift sector, we provide solutions to the biggest elevator producers worldwide.













**HOHNER AUTOMATION** has received **Q+ Level 3 Supplier Certification** from Otis Elevator, a designation that allows us to be included in O